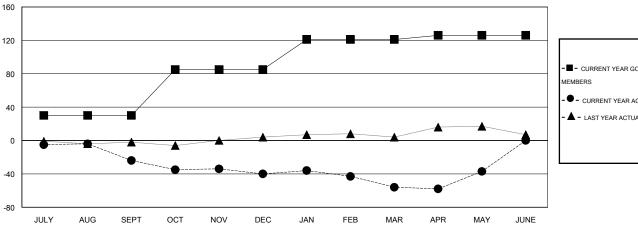

#### GOALS AND ACTUAL MEMBERS CUMULATIVE

|    | CORRENT TEAR GOALS FOR NEW    |
|----|-------------------------------|
| ME | EMBERS                        |
| -0 | - CURRENT YEAR ACTUAL MEMBERS |
| -4 | ▲ - LAST YEAR ACTUAL MEMBERS  |
|    |                               |
|    |                               |
| _  |                               |
|    |                               |
|    |                               |

## **LOCATION NORTH DAKOTA**

| GMT | CA 1 |
|-----|------|
|-----|------|

| Clubs                 |                  |           |                  | Members               |               |                    |                                     |                    |                  |
|-----------------------|------------------|-----------|------------------|-----------------------|---------------|--------------------|-------------------------------------|--------------------|------------------|
| RESULTS FOR 2015-2016 |                  |           |                  | RESULTS FOR 2015-2016 |               |                    |                                     |                    |                  |
| QUARTER               | NEW CLUB<br>GOAL | NEW CLUBS | DROPPED<br>CLUBS | NET<br>GAIN/LOSS      | QUARTER       | NEW MEMBER<br>GOAL | CHARTER AND<br>NEW MEMBERS<br>ADDED | DROPPED<br>MEMBERS | NET<br>GAIN/LOSS |
| JULY/AUG/SEPT         | 2                | 0         | 1                | -1                    | JULY/AUG/SEPT | 30                 | 27                                  | 51                 | -24              |
| OCT/NOV/DEC           | 1                | 0         | 0                | 0                     | OCT/NOV/DEC   | 55                 | 16                                  | 32                 | -16              |
| JAN/FEB/MAR           | 1                | 0         | 0                | 0                     | JAN/FEB/MAR   | 36                 | 27                                  | 43                 | -16              |
| APR/MAY/JUNE          | 0                | 1         | 0                | 1                     | APR/MAY/JUNE  | 5                  | 37                                  | 18                 | 19               |