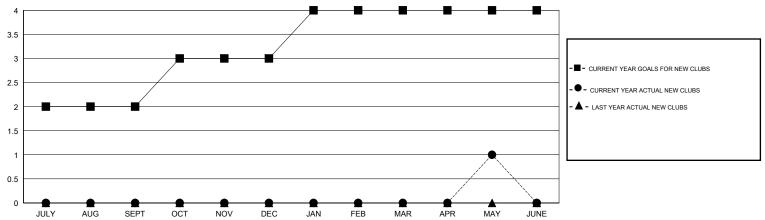

#### GOALS AND ACTUAL NEW CLUBS CUMULATIVE

## **LOCATION NORTH DAKOTA**

| GMT | CA 1 |
|-----|------|
|-----|------|

| Clubs                 |                  |           |                  | Members               |               |                    |                                     |                    |                  |
|-----------------------|------------------|-----------|------------------|-----------------------|---------------|--------------------|-------------------------------------|--------------------|------------------|
| RESULTS FOR 2015-2016 |                  |           |                  | RESULTS FOR 2015-2016 |               |                    |                                     |                    |                  |
| QUARTER               | NEW CLUB<br>GOAL | NEW CLUBS | DROPPED<br>CLUBS | NET<br>GAIN/LOSS      | QUARTER       | NEW MEMBER<br>GOAL | CHARTER AND<br>NEW MEMBERS<br>ADDED | DROPPED<br>MEMBERS | NET<br>GAIN/LOSS |
| JULY/AUG/SEPT         | 2                | 0         | 1                | -1                    | JULY/AUG/SEPT | 30                 | 27                                  | 51                 | -24              |
| OCT/NOV/DEC           | 1                | 0         | 0                | 0                     | OCT/NOV/DEC   | 55                 | 16                                  | 32                 | -16              |
| JAN/FEB/MAR           | 1                | 0         | 0                | 0                     | JAN/FEB/MAR   | 36                 | 27                                  | 43                 | -16              |
| APR/MAY/JUNE          | 0                | 1         | 0                | 1                     | APR/MAY/JUNE  | 5                  | 37                                  | 18                 | 19               |